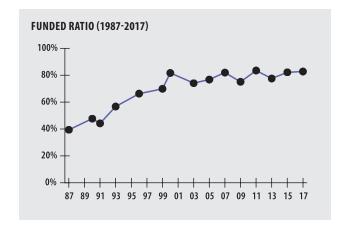

## ACTUARIAL

| ► Funded Ratio                              |            | 82.8%                 |
|---------------------------------------------|------------|-----------------------|
| ▶ Date of Last Valuation                    |            | 01/17                 |
| ► Actuary                                   |            | PERAC                 |
| ► Assumed Rate of Return                    |            | 7.25%                 |
| ► Funding Schedule                          |            | 4.7% Total Increasing |
| ▶ Year Fully Funded                         |            | 2028                  |
| ► Unfunded Liability                        |            | \$44.5 M              |
| ► Total Pension Appropriation (Fiscal 2018) |            | \$9.3 M               |
|                                             | ACTIVE     | RETIRED               |
| Number of Members                           | 1,142      | 778                   |
| ► Total Payroll/Benefit                     | \$43.7 M   | \$13.3 M              |
| <ul><li>Average Salary/Benefit</li></ul>    | \$38,300   | \$17,100              |
| ► Average Age                               | 50         | 74                    |
| ► Average Service                           | 11.2 years | NA                    |