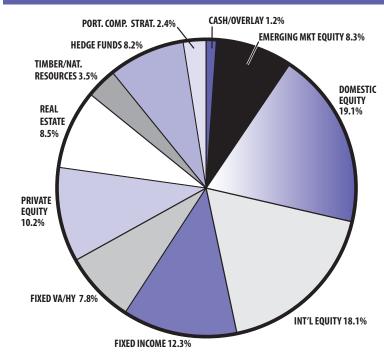

|
| ▶ Year Fully Funded                         |            | 2028                  |
| ► Unfunded Liability                        |            | \$44.5 M              |
| ► Total Pension Appropriation (Fiscal 2018) |            | \$9.3 M               |
|                                             | ACTIVE     | RETIRED               |
| Number of Members                           | 1,142      | 778                   |
| ► Total Payroll/Benefit                     | \$43.7 M   | \$13.3 M              |
| <ul><li>Average Salary/Benefit</li></ul>    | \$38,300   | \$17,100              |
| ► Average Age                               | 50         | 74                    |
| ► Average Service                           | 11.2 years | NA                    |

## ASSET ALLOCATION (12/31/17)



### **EARNED INCOME OF DISABILITY RETIREES (2016)**

| ► Number of Disability Retirees | 27  |
|---------------------------------|-----|
| ▶ Number Who Reported Earnings  | 6   |
| ► Number of Excess Earners      | 0   |
| ► Total Amount of Refund Due    | \$0 |
|                                 |     |
|                                 |     |

| ▶ 2017 Return            | 17.65%    |
|--------------------------|-----------|
| ▶ 2017 Market Value      | \$242.2 M |
| ▶ 2013-2017 (Annualized) | 9.89%     |
| ▶ 1985-2017 (Annualized) | 9.18%     |