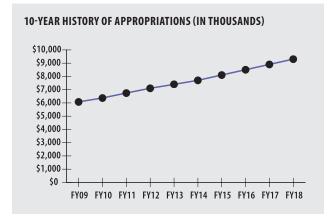

## ACTUARIAL

| ► Funded Ratio                              |            | 82.8%                 |
|---------------------------------------------|------------|-----------------------|
| ▶ Date of Last Valuation                    |            | 01/17                 |
| ► Actuary                                   |            | PERAC                 |
| ► Assumed Rate of Return                    |            | 7.25%                 |
| ► Funding Schedule                          |            | 4.7% Total Increasing |
| ▶ Year Fully Funded                         |            | 2028                  |
| ► Unfunded Liability                        |            | \$44.5 M              |
| ► Total Pension Appropriation (Fiscal 2018) |            | \$9.3 M               |
|                                             | ACTIVE     | RETIRED               |
| Number of Members                           | 1,142      | 778                   |
| ► Total Payroll/Benefit                     | \$43.7 M   | \$13.3 M              |
| <ul><li>Average Salary/Benefit</li></ul>    | \$38,300   | \$17,100              |
| ► Average Age                               | 50         | 74                    |
| ► Average Service                           | 11.2 years | NA                    |